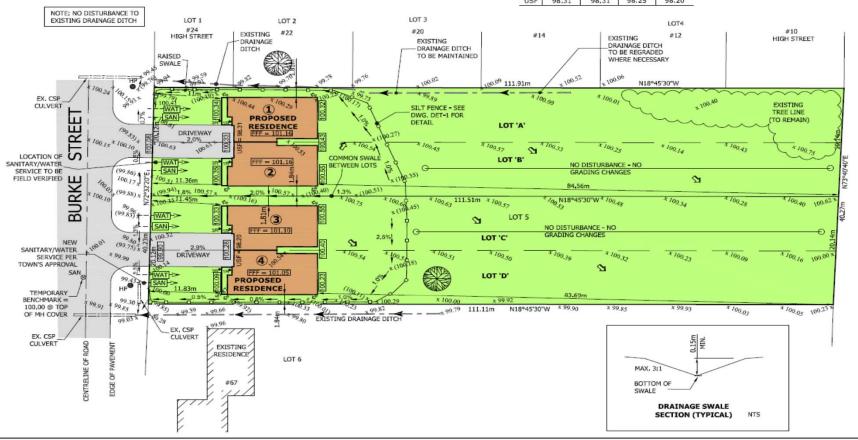

## GENERAL NOTES:

1. ALL GRADING TO BE COMPLETED IN STRICT ACCORDANCE WITH THE APPROVED PLAN. THE TOWN WILL BE CONSULTED PRIOR TO ANY CHANGES BEING MADE TO THE SITE GRADING, A REVISED PLAN OR AS-BUILT DRAWING MAY BE REQUIRED AT THE DISCRETION OF THE TOWN; 2. ALL DISTURBED AREAS SHALL BE RESTORED WITH 150MM TOPSOIL AND STABILIZED WITH

3, SILT FENCE SHALL BE INSTALLED AROUND THE PERIMETER OF THE CONSTRUCTION SITE

PRIOR TO CONSTRUCTION, AND MAINTAINED FOR THE DURATION OF THE PROJECT;
4. DRAINAGE SWALES SHALL HAVE A MINIMUM DEPTH OF 0.15M AND ALL SLOPES SHALL BE CONSTRUCTED NO STEEPER THAN 3:1;

5. SURFACE AND ROOF RUNOFF SHALL BE DIRECTED TOWARDS THE ROAD;

THE CONSULTANT'S FINAL LOT GRADING CERTIFICATE IS REQUIRED TO BE PROVIDED PRIOR

TO THE TOWN'S FINAL INSPECTION AND DEPOSIT RELEASE.

| SITE STATISTICS        | Α     | В     | С     | D     |
|------------------------|-------|-------|-------|-------|
| LOT AREA (sq.m)        | 1,124 | 1,122 | 1,119 | 1,117 |
| HOUSE FOOTPRINT (sq.m) | 117.7 | 117.7 | 117.7 | 117.7 |
| LOT COVERAGE (%)       | 10.5  | 10.5  | 10.5  | 10.5  |

| HOUSE ELEVATIONS: |        |        |        |        |  |
|-------------------|--------|--------|--------|--------|--|
|                   | 1      | 2      | 3      | 4      |  |
| FFF               | 101.16 | 101,16 | 101,10 | 101,05 |  |
| TFW               | 100,86 | 100,86 | 100,80 | 100,75 |  |
| BS                | 98,46  | 98,46  | 98.40  | 98.35  |  |
| USF               | 98,31  | 98,31  | 98.25  | 98.20  |  |

LEGEND

100.02 EXISTING ELEVATIONS

\*(99,95) SWALE ELEVATIONS

100.02 PROPOSED ELEVATIONS

ROOF DOWNSPOUTS

SWALE DIRECTIONS SURFACE DRAINAGE DIRECTIONS

HYDRO POLE

EXISTING TREE

HAYLEY HOMES CONSTRUCTION LOT 5, BLOCK 58 R-PLAN 69 ROLL NO.: 072-076 73 BURKE STREET TOWN OF GEORGINA

## SITE & GRADING PLAN

BJH Engineering Ltd. P.O. Box 1313, 163 High Street, Sutton West,

Ontarlo LOE 1R0 phone: 1.888.530.0699 emall: bjhongconsulting@gmall.com www.bjhenglneerlng.ca

PROJECT NO.: 16-295 DRAWING NO.: GP-1